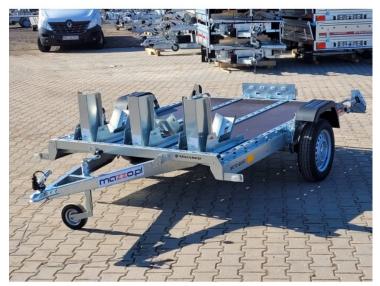

# MOTO-QUAD 2616 TEMA Trailer to transport motorcycles and quads GVW 300-750kg

# **Product short description:**

Internal dimension (cm): 246 x 160

GVW Min: 300 kg

GVW Max: **750 kg** 

# **Product description:**

QUAD series car trailers are trailers prepared specifically for transporting quads. The available types are designed to transport one or two quads. The trailers for quad transportation are available in option with railings or trailer sides.

Standard equipment

Loading area are hydraulic reduce

Suspension system: single axle (special) STEELPRESS ON-75

Wheels 155/70 R13

Shaft V-Type, tilting

Wheel's rings 4.50Bx13, 100×4 Mefro

Independent suspension, springed on torsion bar

Loading area: floor made from waterproof plywood

Frame made from closed bent profiles, screwed, galvanized

Supporting frame perforated which could be used to lock belts