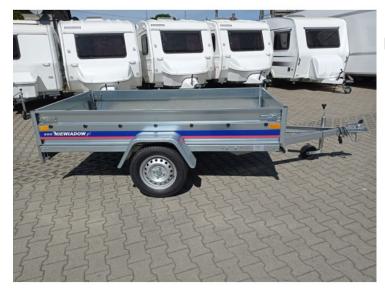

# **Product short description:**

Internal dimension (cm): 241 x 132 x 35

Capacity: 576 kg

GVW Min: 350 kg

GVW Max: **750 kg** 

## **Product description:**

Niewiadów Garden Line is an offer for people who use trailers mainly for the needs of their households. These trailers are very functional and the possibility of extending them with new segments will satisfy the needs of even the most demanding user. In addition, the tilting of the load box and a wide range of load capacity and DMC will

allow the trailer to fit almost any type of car.

Standard equipment

Hitch 750 kg

Unbraked axle 750 kg Niewiadów

Hot-dip galvanized construction

Non-slip plywood floor

165/70 R13 wheels

Support wheel

Tilting trailer

Polyester cover

Additional equipment

Spare wheel - 280 PLN (gross price)

Frame + tilt 120 cm from the floor - 820 PLN (gross price)