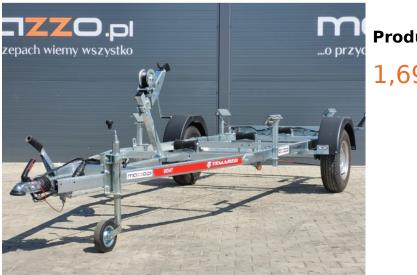

## B10/066/18 V Tema Boat Trailer GVW 1000kg

Product price: 1,694.56 €

## **Product description:**

Single axle boat trailer with brake while is loaded is designed for boats up to 700kg and maximum length 5,7m. Length of the shaft could be regulated, axles mounted on clamps and extendable rear beam make easy to adjust trailer for carrying boat,

marks light could be also adjust and many more.

Standard equipment

Single axle AL-KO or KNOTT WATERPROOF - waterproof bearings in hubs

Coupling ball

Hot-dip galvanized

Wheels 165 R13C

Maximum length of the boat: 6m

Shaft V-type

Rope winch

Jockey wheel

Supports on the sides, mounted on clamps 4pcs

Snubber block

Wobble rollers

Information:

Added specification on the website came from producers and distributors pages, despite the effort while we add them, they could have some mistakes. Descriptions and photos are not basis for claims from our company. If you found some mistakes in our description, please let us know to e-mail address sklep@mazzo.pl