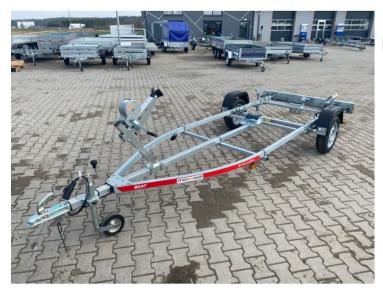

#### **Product description:**

Boat trailer B05 designed for boats till 5,3 m length. As like another trailers from BOAT series, the trailer has has an axle with waterproof bearings in hubs WATER PROOF which are made by KNOTT or AL-KO. Length of the shaft could be regulated, axles mounted on clamps and extendable rear beam make easy to adjust trailer for

carrying boat. Possibility to fast disassembly a back lighting board.

Standard equipment

Single axle AL-KO or KNOTT WATERPROOF

Support wheel

Hot-dip galvanized

Koła 155R13

Maximum length of the boat: 5,30 m

Shaft T-type - adjustable to allow the trailer to fit the length of the boat

Rope winch without cover

Snubber block

Supports on the sides, mounted on clamps 2pcs

Keel rollers x2pcs

Possible to regulate an axle