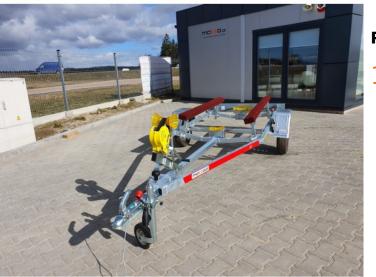

## **Product description:**

Car trailer JET from BOAT series is a perfect trailer designed to transport jet ski. As like another trailers from BOAT series, the trailer has has an axle with waterproof bearings in hubs WATER PROOF which are made by KNOTT or AL-KO. Possibility to fast disassembly a back lighting board. Car trailer for water scooters are welded from closed steel profiles and then galvanized.

Standard equipment

Single axle AL-KO or KNOTT WATERPROOF

Coupling ball

hot-dip galvanized

Wheels 155 R13

Maximum length of the boat: 4.9m

Shaft T-type

Rope winch

Jockey wheel

Slide rails

Two wobble rollers with regulation

Snubber block

4 belt handles

Information:

Added specification on the website came from producers and distributors pages, despite the effort while we add them, they could have some mistakes. Descriptions and photos are not basis for claims from our company. If you found some mistakes in our description, please let us know to e-mail address sklep@mazzo.pl