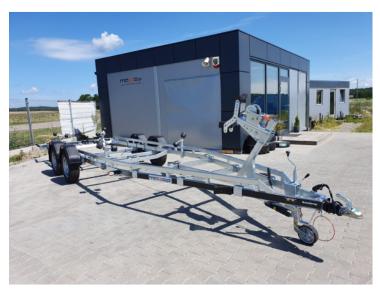

# Brenderup 24250TB Boat Trailer GVW 2500kg

### **Product short description:**

Capacity: 1950 kg

GVW Max: 2500 kg

External dimensions: **745 x 221cm** 

Loading height: 42cm

## Standard equipment:

Twin axles, braked

Overrun device Belt winch Stem

Supports: side rollers, keel rollers

Removable rear beam Hot- dip galvanized frame Waterproof bearings

Tires 14"

Max boat length: 7m