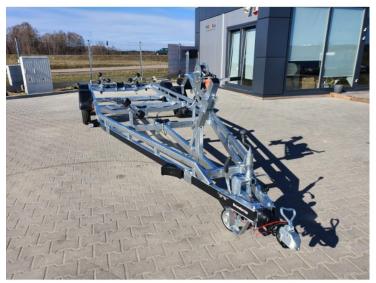

#### **Product description:**

Twin axles trailer for a boat up to 24" long. Equipped with V- drawbar and has good drivability. Highest quality rollers, which reduce risk of damage. Hot-dip galvanized chassis for durability and corrosions-free. Electrics are hiding and secure inside of the chassis. Waterproof bearings ensure long service life. Fully covered winch and winch bracket are easy to adjust, to adapt for the boat. Winch bracket is also eqquiped with additional secure wire to use while the boat is on the trailer. Easy removing of the

rear lighting beam makes easy loading and unloading the boat. Illustrations may include optional equipment.

## Standard equipment

Two-axle braked
Overrun device
Winch
Stem
Side rollers 2 x 2pcs
Side rollers 2 x 4pcs
Keel rollers 4pcs
Removable rear beam
Hot- dip galvanized frame
Waterproof bearings
Tires 155Rx13C
Max boat length: 7m