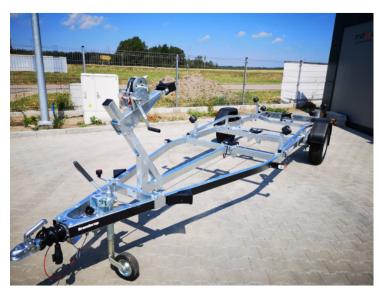

# Brenderup 201500B Braked Boat Trailer GVW 1500kg

## Standard equipment:

Braked axle

Overrun device Winch

Stem

Supports: side rollers, keel rollers

Removable rear beam Hot- dip galvanized frame Waterproof bearings

Tires 14"

Max boat length: 20ft/6m