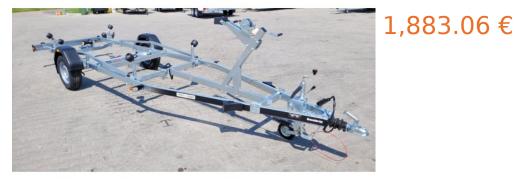

## Brenderup 20130B Braked Boat Trailer GVW 1300kg

**Product price:** 

**Product short description:** 

Capacity: 980 kg

DMC Min: 1250 kg

DMC Max: 1300 kg

**Product description:** 

## Standard equipment:

Braked axle 1300kg

Overrun device

Winch

Stem

Supports: side rollers, keel rollers

Removable rear beam

Hot- dip galvanized frame

Waterproof bearings

Tires 14"

Max boat length: 6m

Information:

Added specification on the website came from producers and distributors pages, despite the effort while we add them, they could have some mistakes. Descriptions and photos are not basis for claims from our company. If you found some mistakes in our description, please let us know to e-mail address sklep@mazzo.pl