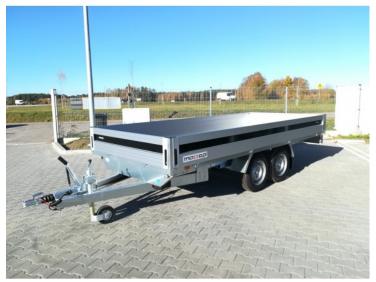

# 5420 ATB Brenderup two axes braked trailer GVW 3500kg

## **Product short description:**

Internal dimension (cm): 420 x 203 x 34

Capacity: 2830 kg

DMC Min: **3500 kg** 

DMC Max: **3500 kg** 

### **Product description:**

Technical specification:

Gross weight 3500 kg

Int dimensions (cm) 417 x 203 x 34 Ext dimensions (cm) 544 x 210 x 90 Loading height (mm) 714

Type of sidepanel: ALU
Foldable back panel
Foldable side panels
Foldable front panel T
Braked
2 axles
Tyre dimension 155Rx13
No of wheelbolts 4
Steel rims
Plug connections 13pin
Support wheel
Internal lashing eyes 8
External hooks 6