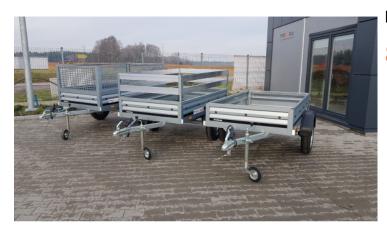

# 1205S Brenderup unbraked single axle trailer GVW 750kg

# **Product short description:**

Internal dimension (cm): 203 x 116 x 35

Capacity: 625 kg

GVW Min: **750 kg** 

GVW Max: **750 kg** 

## **Product description:**

A universal Brenderup small-sized trailer which is ideal for everyday use. It has lugs that protect the lamps and allow the trailer to be placed vertically on the rear side to save space. The trailer has an opening rear side which makes loading easier and allows to transport longer goods.

## **Standard equipment**

Unbraked axle

Ball hitch

Rear side can be opened and disassembled

Hot-dip galvanized construction

Steel sides

Steel rims

Mounting brackets 4 pcs.