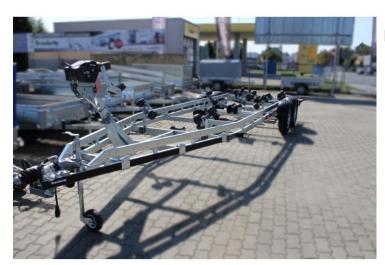

## **Product short description:**

External dimension (cm): 804 x 221

Capacity: 2800 kg

DMC Min: **3500 kg** 

DMC Max: **3500 kg** 

### **Product description:**

Braked trailers for transporting boats up to 2800 kg. These trailers ensure safe transport and they are ideal for longer distances. Fitted with a V-shaped drawbar and super roller system. Easy removal of the lighting panel with quick release for easy loading and unloading of the boat into the water.

Standard Features

Model 263500TB SRX

Total weight (kg) 3500

Payload (kg) 2800

Net weight (kg) 700

External dimensions (cm) 804x221x140

Maximum boat length (m) 7.8

Maximum boat length (feet) 26

Loading system: Super rollers

Super rollers 1

Keel rollers 10

Side rollers 24

Adjustable axle Yes

Manual winch

Equipped with lights

Lighting panel

2 x 1800kg axle

Wheel size: 185Rx14C

Type of rims :Steel

Connector: 13 pin

Full mudguards Yes

Mudguards With step function

Support wheel