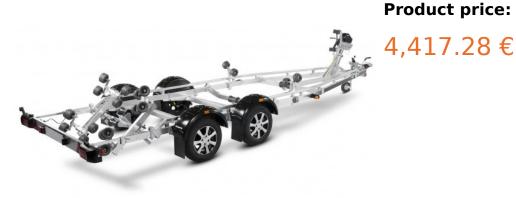

## Brenderup 242000TB SRX PREMIUM Boatrailer max boat length 7.2m GVW 2000kg

## **Product short description:**

External dimension (cm): 754 x 221

Capacity: 1500 kg

DMC Min: 2000 kg

DMC Max: 2000 kg

Product description: Standard equipment Two braked axles

Overrun device

System: superrollers

Galvanized contruction

Tires 13"

Stem

Adjustable winch

Keel rollers 4S

Adjustable side rollers 2D

Superrolers 2x8

Max boat length: 7.2m