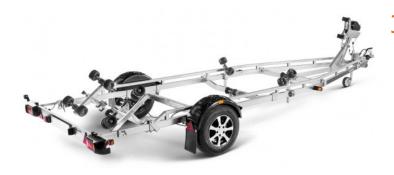

## **Product short description:**

External dimension (cm): 655 x 221

Capacity: 1380 kg

DMC Min: **1800 kg** 

DMC Max: **1800 kg** 

### **Product description:**

**Standard features** 

External dimensions (cm) 655x221

Maximum boat length (m) 6,6

Maximum boat length (feet) 22

Super rollers 1

Keel rollers 4

Side rollers 12

Adjustable axle

Manual winch

Equipped with traffic lights

One braked axle

Wheels 195/70Rx14

13 pin connector

Mudguards with step function

Support wheel