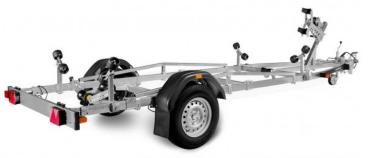

## **Product short description:**

External dimension (cm): 612 x 191

Capacity: 1160 kg

DMC Min: 1300 kg

DMC Max: 1500 kg

**Product description:** 

## **Standard features**

External dimensions (cm) 612x191x150

Maximum boat length (m) 6

Maximum boat length (feet) 20

Super rollers 1

Keel rollers 4

Side rollers 12

Adjustable axle

Manual winch

Equipped with traffic lights

One braked axle

Wheels 195/70Rx14

13 pin connector

Mudguards with step function

Support wheel

Information: