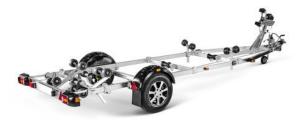

## **Product description:**

Standard features

External dimensions (cm) 594x191x140

Maximum boat length (m) 5.5

Maximum boat length (feet) 18

Super rollers 1

Keel rollers 4

Side rollers 12

Adjustable axle

Manual winch

Equipped with traffic lights

One braked axle

Wheels 195/70Rx14

13 pin connector

Mudguards with step function

Support wheel