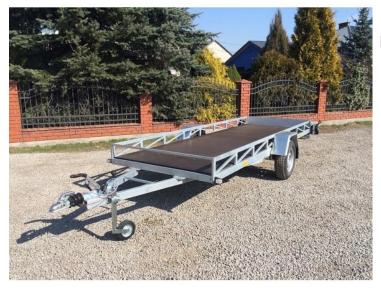

### **Product description:**

RYDWAN single-axle trailers are manufactured on 1300 kg or 1800 kg KNOTT or AL-KO braking systems. The frame, in these trailers, is made of closed profiles and is hot-dip galvanized. The floor is made of non-slip waterproof plywood, while the sides of the trailer are made of high-pressure aluminum-zinc sheet (ALU-CYNK).

### Standard equipment

Braking system 1800kg

Hot-dip galvanized construction

Passing floor made of perforated sheet metal or plywood

14" wheels

Support wheel

Winch

Spare wheel