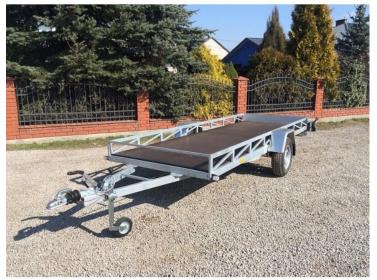

## **Product short description:**

Internal dimension (cm): 500 x 150

#### **Product description:**

RYDWAN single-axle trailers are manufactured on 1300 kg or 1800 kg KNOTT or AL-KO braking systems. The frame, in these trailers, is made of closed profiles and is hot-dip galvanized. The floor is made of non-slip waterproof plywood, while the sides of the trailer are made of high-pressure aluminum-zinc sheet (ALU-CYNK).

## **Standard equipment**

Braking system 1300kg

Hot-dip galvanized construction

Passing floor made of perforated sheet metal or plywood

14" wheels

Support wheel

Winch

Spare wheel