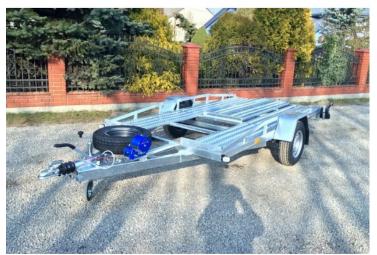

# RYDWAN EURO A-1800/2/G6 single-axle trailer with a GVW of 1400-1800kg

## **Product short description:**

Internal dimension (cm): 350 x 175

### **Product description:**

Standard features

Braking system 1800kg

Hot-dip galvanised construction

Hollow metal or plywood pass-by floor

14" wheels

Support wheel

Winch

Spare wheel

Warning signs

Ramps 200cm