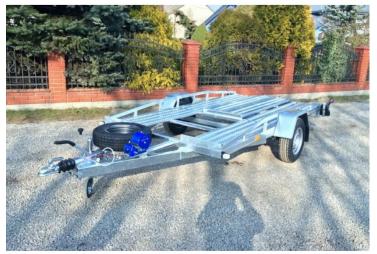

# RYDWAN EURO A-1300/2/G6 single-axle trailer with a GVW of 760-1300kg

# **Product short description:**

Internal dimension (cm): 350 x 175

#### Standard features

Braking system 1300kg

Hot-dip galvanised construction

Hollow metal or plywood pass-by floor

14" wheels

Support wheel

Winch

Spare wheel

Warning signs

Ramps 200cm