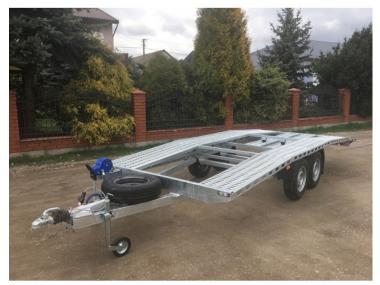

# RYDWAN EURO B-2600/3/K6 two-axle trailer with a GVW of 1400-2700kg

## **Product short description:**

Internal dimension (cm): 460 x 205

### **Product description:**

Standard features

Braking system 2700kg

Hot-dip galvanised construction

Hollow metal drive floor

14" wheels

Support wheel

Winch

Spare wheel

Warning signs

Ramps 200cm