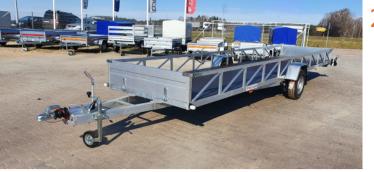

# Rydwan EURO A-1300 / S3 single-axle long braked trailer GVW 1400-1800 kg

### **Product short description:**

Internal dimension (cm): 600 x 150 x 35

Load capacity: 1280 kg

GVW Min: 1400 kg

GVW Max: 1800 kg

#### **Product description:**

Braked single axle Rydwan trailers are produced with the braking systems of 750 kg,

1300 kg or 1800 kg KNOTT or AL-KO. The frame of these trailers is made of closed profiles and is hot-dip galvanized. The floor is made of non-slip waterproof plywood, while the sides of the trailer are made of high-pressure aluminum-zinc sheet (ALU-ZINK).

### **Standard equipment**

Braking system 1800 kg

Hot dip galvanized construction

The floor is made of non-slip waterproof plywood

14 "wheels

The sides are made of 35cm aluminum-zinc sheet

Information:

Added specification on the website came from producers and distributors pages, despite the effort while we add them, they could have some mistakes. Descriptions and photos are not basis for claims from our company. If you found some mistakes in our description, please let us know to e-mail address sklep@mazzo.pl