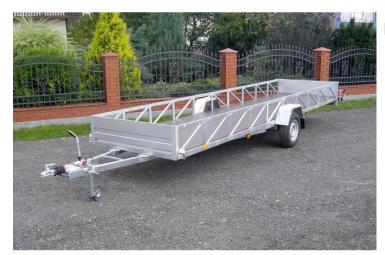

# **Product short description:**

Internal dimension (cm): 600 x 150 x 35

Internal dimension (cm): 600 x 150 x 35

GVW Min: **450 kg** 

GVW Max: **750 kg** 

### **Product description:**

The RYDWAN two-axle trailers are manufactured on KNOTT steering axles. The frame in these trailers is made of closed profiles and is hot-dip galvanized. The floor is made of non-slip waterproof plywood, while the sides of the trailer are made of high-

pressure aluminum-zinc sheet (ALU-ZINK).

# **Standard equipment**

Suspension: KNOTT steering axles 2x750kg

Strong hitch 1400 kg

Hot-dip galvanized construction

The floor is made of non-slip waterproof plywood

Wheels 13 "

The sides are made of 35cm aluminum-zinc sheet