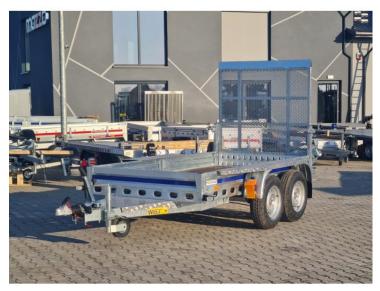

## WIOLA B2730 trailer for transporting construction equipment with a loading gate GVW 2700kg

## **Product short description:**

Internal dimension (cm): 292 x 142 x 20

Capacity: 2076 kg

GVW Min: **1600 kg** 

GVW Max: 2700 kg