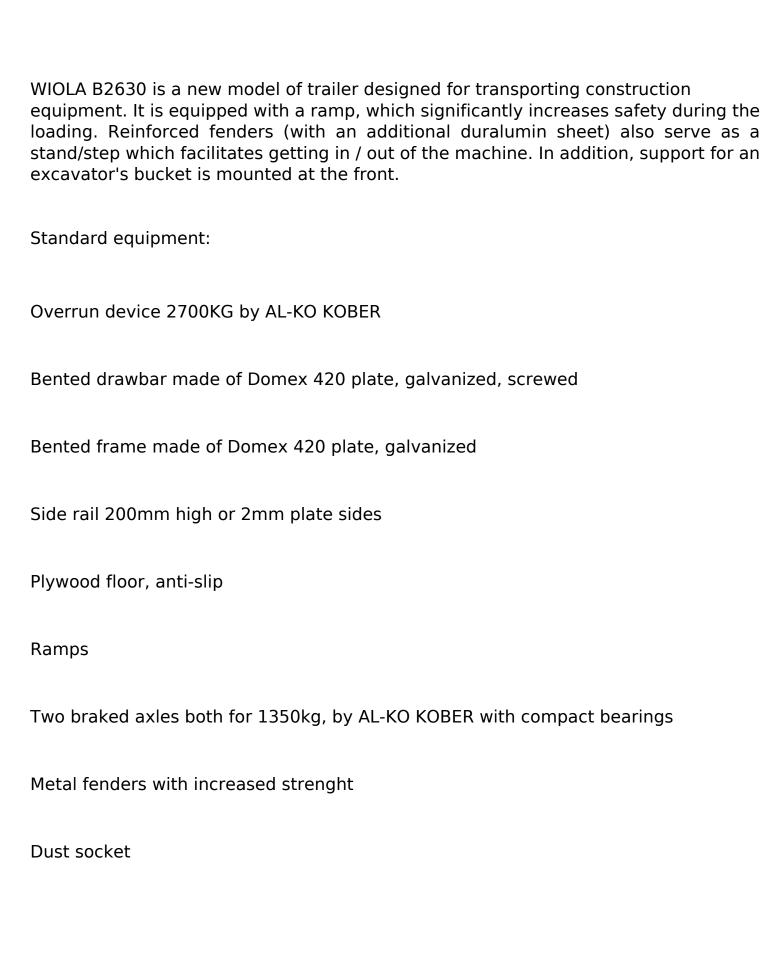

## WIOLA B2730 trailer for transporting construction equipment with a loading gate GVW 2700kg

## **Product short description:**

Internal dimension (cm): 292 x 142 x 20

Capacity: 2076 kg

GVW Min: **1600 kg** 

GVW Max: 2700 kg

## **Product description:**

| Wheels 185/R14C                                                                                                                                                                                                                                                                                                                        |
|----------------------------------------------------------------------------------------------------------------------------------------------------------------------------------------------------------------------------------------------------------------------------------------------------------------------------------------|
| Jockey wheel                                                                                                                                                                                                                                                                                                                           |
| Ramp chocks                                                                                                                                                                                                                                                                                                                            |
| Belt handles 4 pieces - welded into the frame                                                                                                                                                                                                                                                                                          |
| Light installation 12V/24V according to the regulation                                                                                                                                                                                                                                                                                 |
| Added specification on this webside are came from producers and distributors pages, despite the effort while we put them they could include some mistakes. Descriptions and photos are not basis for claims from our company. If you will found some mistakes in our description, please let us know on e-mail address                 |
| Information: Added specification on the website came from producers and distributors pages, despite the effort while we add them, they could have some mistakes. Descriptions and photos are not basis for claims from our company. If you found some mistakes in our description, please let us know to e-mail address sklep@mazzo.pl |