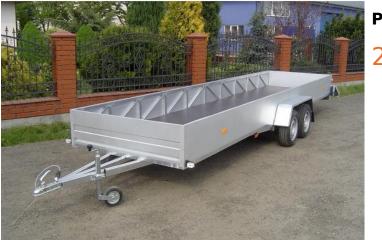

## **Product description:**

The RYDWAN two-axle trailers are manufactured on KNOTT steering axles. The frame in these trailers is made of closed profiles and is hot-dip galvanized. The floor is made of non-slip waterproof plywood, while steel sides coated with magnelis corrosion protection - up to 3x more resistant than galvanised steel.

## **Standard equipment**

Suspension: KNOTT steering axles 2x750kg

Strong hitch 1400 kg

Hot-dip galvanized construction

The floor is made of non-slip waterproof plywood

Wheels 13 "

35cm steel sides coated with magnelis corrosion protection - up to 3x more resistant than galvanised steel