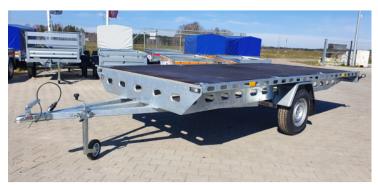

# **Product short description:**

Internal dimension (cm): 400 x 195

GVW Min: 400 kg

GVW Max: 750 kg

## **Product description:**

Single axle platform trailer RYDWAN are produced on KNOTT reinforced steering axles 1350 kg. The frame in these trailers is made of closed profiles and is hot-dip galvanized. The floor is made of non-slip waterproof plywood and the sides of the trailer are made of high-pressure aluminum-zinc sheet (ALU-ZINK).

Standard equipment

Suspension: steering axle 1350 kg

Strong hitch 1400 kg

Hot dip galvanized construction

Floor made of non-slip waterproof plywood

Wheels 14"

Total height from the ground: 75 cm

Jockey wheel