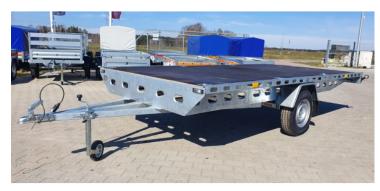

# EURO A-750/H5 PLATFORM RYDWAN Single Axle Trailer GVW 400-750kg

## **Product short description:**

Internal dimension (cm): 350 x 195

GVW Min: 400 kg

GVW Max: **750 kg** 

#### **Product description:**

Single axle platform trailer RYDWAN are produced on KNOTT reinforced steering axles 1350 kg. The frame in these trailers is made of closed profiles and is hot-dip galvanized. The floor is made of non-slip waterproof plywood and the sides of the trailer are made of high-pressure aluminum-zinc sheet (ALU-ZINK).

## Standard equipment

Suspension: steering axle 750 kg

Reinforced hitch 1400 kg

Hot-dip galvanized construction

Floor made of non-slip waterproof plywood

Wheels 14"

Total height from the ground: 75 cm

Support wheel