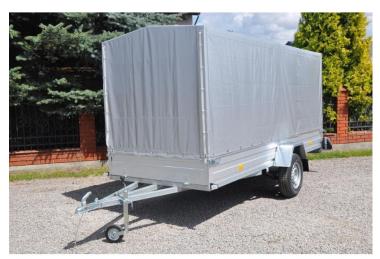

# EURO A-750/L4 RYDWAN Single Axle Trailer GVW 400-750kg

## **Product short description:**

Internal dimension (cm): 400 x 150 x 170

GVW Min (kg): 400

GVW Max (kg): **750** 

### **Product description:**

RYDWAN single-axle trailers are produced on reinforced ŻUK springs and 750 kg KNOTT steering axles. The frame in these trailers is made of closed profiles and is hot-dip galvanized. The floor is made of non-slip waterproof plywood and steel sides coated with magnelis corrosion protection - up to 3x more resistant than galvanised

# **Standard equipment**

Suspension: reingorced spring

Reinforced hitch 1400 kg

Hot-dip galvanized construction

Floor made of non-slip waterproof plywood

Wheels 14"

Steel sides 35 cm coated with magnelis corrosion protection - up to 3x more resistant than galvanised steel

Tilt with 140cm frame (from the floor 170cm)

Total height from the ground: 235 cm

Support wheel