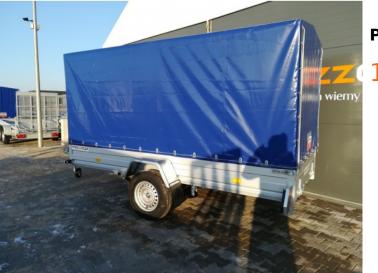

## EURO A-750/G3 RYDWAN Single Axle Trailer 400-750kg

## **Product description:**

RYDWAN single-axle trailers are produced on reinforced ŻUK springs and 750 kg KNOTT steering axles. The frame in these trailers is made of closed profiles and is hotdip galvanized. The floor is made of non-slip waterproof plywood and steel sides coated with magnelis corrosion protection - up to 3x more resistant than galvanised steel.

## **Standard equipment**

Suspension: reinforced spring

Reinforced hitch 1400 kg

Hot-dip galvanized construction

Floor made of non-slip waterproof plywood

Wheels 14"

Steel sides 35cm coated with magnelis corrosion protection - up to 3x more resistant than galvanised steel

Tilt with 140cm frame (from the floor 170cm)

Total height from the ground: 235 cm

Support wheel

Information:

Added specification on the website came from producers and distributors pages, despite the effort while we add them, they could have some mistakes. Descriptions and photos are not basis for claims from our company. If you found some mistakes in our description, please let us know to e-mail address sklep@mazzo.pl