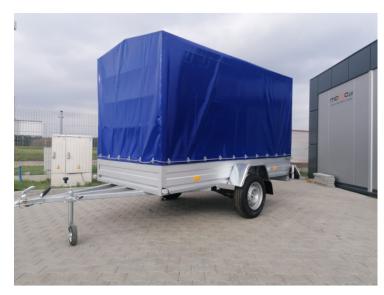

# EURO A-750/F3 RYDWAN Single Axle Trailer GVW 400-750kg

## **Product short description:**

Internal dimension (cm): 295 x 145 x 170

Capacity: 440 kg

GVW Min: 400 kg

GVW Max: **750 kg** 

### **Product description:**

RYDWAN single-axle trailers are produced on reinforced ŻUK springs and 750 kg KNOTT steering axles. The frame in these trailers is made of closed profiles and is hot-dip galvanized. The floor is made of non-slip waterproof plywood and steel sides coated with magnelis corrosion protection - up to 3x more resistant than galvanised

# **Standard equipment**

Suspension: reinforced spring

Reinforced hitch 1400 kg

Hot-dip galvanized construction

Floor made of non-slip waterproof plywood

Wheels 14"

Steel sides 35cm coated with magnelis corrosion protection - up to 3x more resistant than galvanised steel

Tilt with 120cm frame (from the floor 150cm)

Total height from the ground: 215 cm

Support wheel