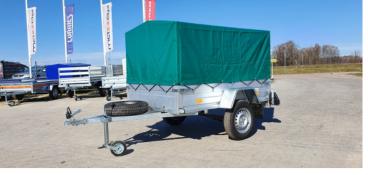

# EURO A-750/C2 RYDWAN Single Axle Trailer GVW 400-750kg

### **Product short description:**

Internal dimension (cm): 215 x 125 x 110

GVW Min: 400 kg

GVW Max: 750 kg

#### **Product description:**

RYDWAN single-axle trailers are produced on reinforced ŻUK springs and 750 kg KNOTT steering axles. The frame in these trailers is made of closed profiles and is hotdip galvanized. The floor is made of non-slip waterproof plywood and steel sides coated with magnelis corrosion protection - up to 3x more resistant than galvanised steel

# Standard equipment

Suspension: spring or steering axle 750 kg

Reinforced hitch 800 kg

Hot-dip galvanized construction

Floor made of non-slip waterproof plywood

Wheels 13"

Steel sides 35 cm coated with magnelis corrosion protection - up to 3x more resistant than galvanised steel

Tilt with 80cm frame (from the floor 110cm)

Total height from the ground: 175 cm

Support wheel