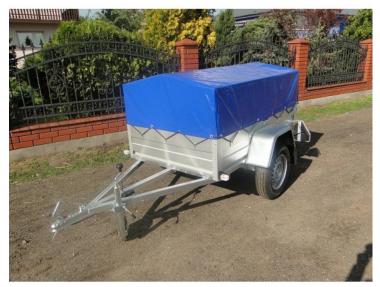

# **Product short description:**

Internal dimension (cm): 165 x 105 x 70

GVW Min: 400 kg

GVW Max: **750 kg** 

#### **Product description:**

RYDWAN single-axle trailers are produced on reinforced ŻUK springs and 750 kg KNOTT steering axles. The frame in these trailers is made of closed profiles and is hot-dip galvanized. The floor is made of non-slip waterproof plywood and steel sides coated with magnelis corrosion protection - up to 3x more resistant than galvanised steel.

# **Standard equipment**

Suspension: steering axle 750 kg

Reinforced hitch 800 kg

Hot-dip galvanized construction

Floor made of non-slip waterproof plywood

Wheels 13"

Steel sides coated with magnelis corrosion protection - up to 3x more resistant than galvanised steel 35cm

Tilt with 40cm frame (from the floor 70cm)

Total height from the ground: 135 cm

Support wheel