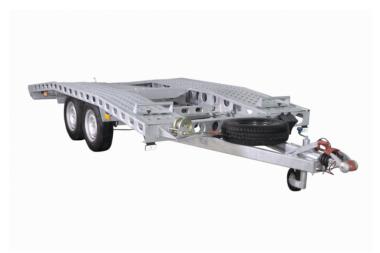

# Car Transporter Wiola L26G45 GVW 2700kg

# **Product short description:**

Internal dimension (cm): 450 x 200

Capacity: 1950 kg

DMC Min: **1600 kg** 

DMC Max: **2700 kg** 

## **Product description:**

Standard features

Overrun device 2700KG with AKS driving stabilizer

Two braked axles both for 1350kg AL-KO

Hot dip galvanized construction

Wheels 185R14C

Support wheel fi60mm

Steel ramps 224cm