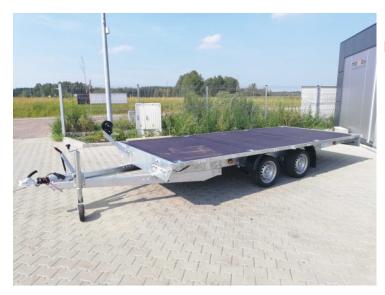

# Niewiadow (boro) car transporter Atlas 4.0m 2700kg

## **Product short description:**

Internal dimension (cm): 400 x 200

Capacity: 2030 kg

DMC Min: 2700 kg

DMC Max: 2700 kg

### **Product description:**

Standard equipment

2 braked axles 2x 1350kg Overrun device 2700kg Galvanized construction
Waterproof plywood floor 15mm
Wheels 185R14C
Support wheel
Spare wheel
Winch
Ramps under the loading area
Overrun device
Lights
13pin plug