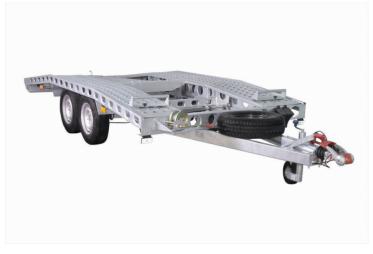

## **Product short description:**

Internal dimension (cm): 400 x 200

Capacity: 2085 kg

DMC Min: 1600 kg

DMC Max: 2700 kg

## **Product description:**

Standard features

Overrun device 2700KG with AKS driving stabilizer

Two braked axles both for 1350kg AL-KO

Hot dip galvanized construction

Wheels 185R14C

Support wheel fi60mm

Steel ramps 224cm

Hand winch AL-KO 900c

Wheel chocks

Information:

Added specification on the website came from producers and distributors pages, despite the effort while we add them, they could have some mistakes. Descriptions and photos are not basis for claims from our company. If you found some mistakes in our description, please let us know to e-mail address sklep@mazzo.pl