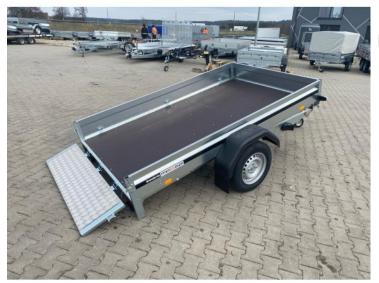

## **Product short description:**

Internal dimension (cm): 258 x 153 x 26

Capacity: 490kg

GVW Max: 750kg

## **Product description:**

The 2260 is a model with a tilting platform. It is also equipped with a shock absorber for easier platform handling. The reinforced rear panel makes it easy to load motorbikes or garden waste. The trailer has low side panels (26 cm) that make it easy to climb onto the trailer. It is easy to load. All versions are equipped with internal eyes for safe loading of goods.

Standard equipment

Total weight (kg): 750kg

Payload (kg): 490kg

Net weight (kg): 260 kg

External dimensions (cm): 403x204x97

Loading height (mm): 530

Single, braked axle 750kg

Overrun device with parking brake

Steel side panels

Rear entry side reinforced with riffled aluminium plate

Tilt function

Loading approach angle: 15°

Wheel size: 145/80R13

13 PIN connector

6 tie-down points

4 externals tide-down points