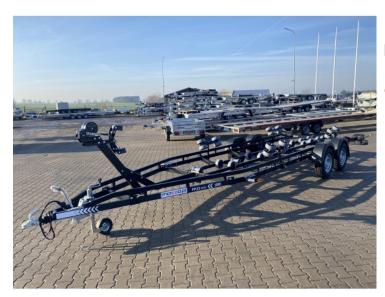

### **Product description:**

The trailer, on which you can easily transport a boat, motorboat or yacht, has a strong frame made of closed profile. In addition, it has been stiffened by the use of

four transverse supports and a guide, located along the frame. On the guide are arranged four sets of bottom supports in the form of polyurethane wheels with a diameter of fi 260 with metal rims and bottom rollers. At the end of the guide was placed the so-called cradle, which is a movable assembly of keel rollers and wheels, which has three sets of wheels with bottom rollers. Its operation is reduced to tilting while bringing the boat in or out of the trailer. Thanks to this and the side support system, placing the load is convenient and does not require much force.

Standard equipment:

2 braked axles

185R14C wheels

Overrun and parking brake

Hot-dip galvanized, corrosion-resistant trailer steel components

Powder-coated construction (black color)

Function of adjusting the center of gravity of the trailer to the load (possible adjustment of the axle position)

Support wheel

Manual winch

Adjustable winch post

Rear LED lights - tilting to the sides

Belt holders

Quad roller side supports (4 pieces)

Bottom supports: keel wheels, cradle with rollers and wheels

Maximum boat length: 7,8m