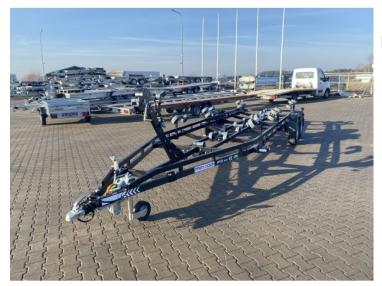

## Lorries PP35-8825 Boat trailer up to 8 m GVW 3500kg black powder-coating

## **Product description:**

The PP35-8825 is a trailer designed to transport boats and yachts of 7.8m in length. Thanks to the extension system used, its capacity is increased by as much as 80 cm, making it possible to transport loads of up to 8.6 m in length. The two-axle trailer has a self-adjusting axle position depending on the centre of gravity of the load being

transported. The model also features the WPS (waterproof system), which is an additional seal on the hubs to prevent water from entering the bearings. The trailer has no rear bumper bar. Instead, it is equipped with a cradle and wheels to help bring the boat in and out.