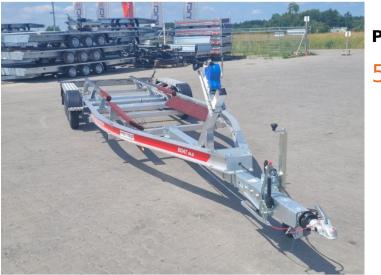

## copy of TEMARED B35/3 ALUMINIUM tripleaxle boat trailer with a GVW of 3500kg SKIDS

**Product price:** 5,807.20 €

## **Product description:**

A three-axle B35 ALUMINIUM trailer from Temared (Swidnik, Tema) designed for transporting boats and yachts. The trailer makes it possible to transport a boat of 9m in length and is particularly loaded thanks to its aluminum construction. The GVW of the trailer is 3500 kg. Thoughtful design allows quick disassembly of the rear beam. In addition, the attachments on the cybants allow easy adjustment of the trailer to the boat being transported. This makes placing even a large boat on the trailer very comfortable.

Standard equipment

- 3 AL-KO or KNOTT axles watertight bearings in the hubs
- 165 R13C wheels
- T-type drawbar
- AL-KO or KNOTT overrun brake
- Underframe made of aluminum
- Belt winch
- Automatic support wheel
- Bow bar
- Skids