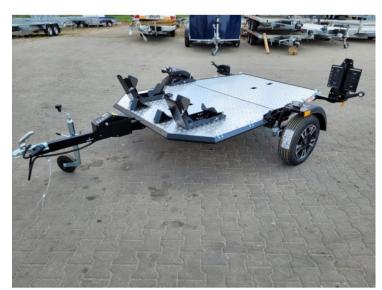

# Folding motorbike trailer for two motorbikes LORRIES MT-2 GVW 750 Alloy rims

# **Product short description:**

Internal dimension (cm): 239 x 174

GVW: **750 kg** 

Capacity: 498 kg

## **Product description:**

Standard equipment

One non-braked axle 750kg

### Wheels 155/70R13 with alloy rims

Construction based on a stable frame, supported by transverse reinforcements

Floor made of non-slip aluminium sheet

Tilting trailer - easy and quick loading

Numerous holders for transport belts (4 per side and through the centre of the platform)

Hot dip galvanized frame, black powder coated

FOLDABLE IN HALF - made of two movable parts for easy storage

### **LED lighting**

Manual winch

When folded in half, the trailer has a height of 2574 mm