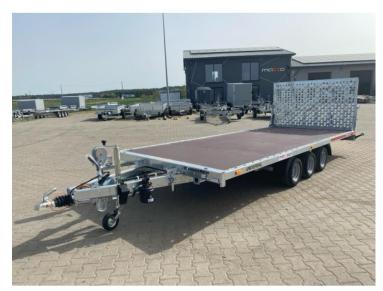

# TEMARED UNIVERSAL 5121/3 tilting with gangway three-axle GVW 3500kg

## **Product description:**

A series of multi-purpose vehicle trailers with a tilting design, low overrun angle and a wide range of optional accessories. The transport surface can be tilted by means of a convenient hydraulic system. Loading, depending on the option chosen, by means of a split underrun, retractable under the transport surface or an aluminium or steel underrun board. Can be equipped with 300 mm aluminium side boards and H1500 tarpaulin frame. Wheels R10C or R13C depending on version chosen. Welded, hot-dip galvanised frame, optionally equipped with a set of crossbars to further strengthen the frame. Transport surface made of non-slip waterproof plywood. Load capacity up to 2,750 kg. Maximum permissible GVW of 3.5 t.

Standard equipment

3 AL-KO axles, each 1250kg

Wheels: 195/55 R10

V-type drawbar

AL-KO overrun brake

Automatic support wheel

Welded steel frame

Total length 6.63 m

Transport surface: Waterproof, non-slip plywood

Corrosion protection: hot-dip galvanised

SPARE WHEEL AND SUPPORT BAR AVAILABLE AT EXTRA COST