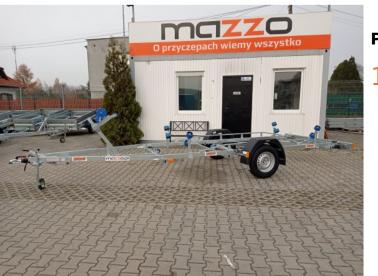

## Neptun GN231 N13-20 Navy boat trailer for boat up to 6.1m GVW 1300 kg

Product price: 1,770.53 €

**Product short description:** 

Internal size (cm): 412 x 204 cm

Capacity: 981 kg

GVW Max: 1300 kg

## **Product description:**

**NAVY** trailers are made of high-quality steel and hot-dip galvanized. This ensures that the trailer will last for many years. Equipped with independent suspension on watertight KNOTT axle for a safe and stable ride. The side rollers are fully adjustable, allowing the boat to fit well.

## **Standard features**

- Trailer designed for boats up to 6.1 m
- Gross vehicle weight: 1300 kg
- 1 AL-KO braked axle (watertight)
- R14C wheels
- Support wheel
- Manual winch with 1100 kg load capacity
- Winch support
- 3 bottom rollers
- 4 adjustable side support rollers
- Horizontal rollers on cradle
- Watertight hubs bearings with additional protection against water intrusion
- Hot-dip galvanised construction