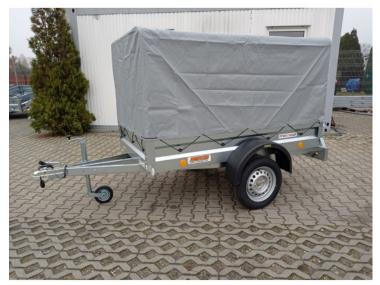

# **Product short description:**

Internal dimension (cm): 202 x 114 x 115

Capacity: 631 kg

DMC Max: 750 kg

## **Product description:**

The PRATIK series trailer is ideal for those who looking for a robust and functional trailer. It is characterised by a rigid, strong and durable construction, which is ensured by cold-formed U-section frame stringers and two transverse beams. The dimensions of this trailer including frame and tarpaulin is 202x114x115 cm, which makes it suitable for a wide range of loads. It is an ideal option not only for private use - small in size but large in capacity.

#### Standard features

Loading dimensions with frame and tarpaulin: 202 x 114 x 115

Loading dimensions without frame and tarpaulin: 202 x 114 x 35

Gross weight: 750 kg

1 non-braked axle

Wheels 155/70 R13C

Load lashing eyes on the side of the vehicle

Waterproof non-slip plywood floor

Road lights

Rear side opening

Support wheel

Frame with tarpaulin (h-115 cm from the floor)