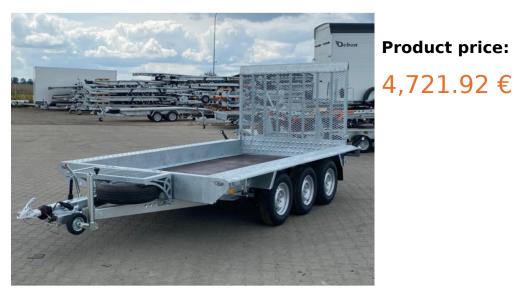

## Niewiadów (BORO) K4035/3 Three-Axle Trailer for construction equipment transport GVW 3500 kg

## **Product short description:**

Internal dimension (cm): 400 x 180

Capacity: 2570 kg

GVW Min: 2500 kg

GVW Max: 3500 kg

**Product description:** 

Three-axle trailer KN 401835T from manufacturer Niewiadow (BORO). The trailer is dedicated for transporting mini excavators and other construction equipment. The trailer has a large loading area: 400 x 180 cm, DMC 3500 kg and three braked axles.