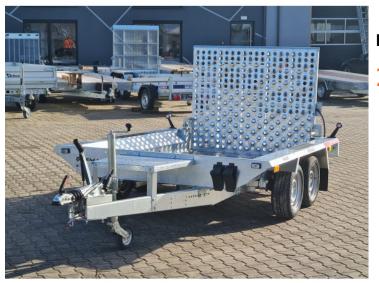

## BUILDER 2615/2 TEMARED Two-Axle Trailer for construction equipment transport GVW 2700 kg

**Product price:** 2,913.12 €

## **Product short description:**

Internal dimension (cm): 256 x 152 x 25

Capacity: 2168 kg

GVW Min: 2000 kg

GVW Max: 2700 kg

**Product description:** 

A series of trailers intended for the transport of construction machines and very heavy materials. Stable chassis combined with a durable welded structure guarantees many years of durability of BUILDER TEMA trailers. Solid handles for securing the load ensure the safety of transported goods. Car trailers for the transport of BUILDER mini-excavators are available with sides or railings. The ramps can be lifted upwards or hidden under the floor.

Standard equipment

Chassis: Braked two axle AL-KO or KNOTT 2x1350 kg

Wheels 195/50R 13C

Shaft V-Type

Overrun brake AL-KO or KNOTT

Automatic support wheel

Frame: closed steel profiles, welded

Waterproof plywood, anti-slip floor