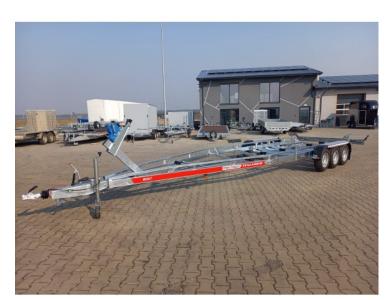

# TEMARED B35/3 Widened three-axle trailer for boat transport with 3500kg GVW

#### **Product description:**

Very durable boat trailer on three axle suspension. BOAT trailer series for carrying boats and yachts. Trailer B35 allows to take boats with weight to 2860kg and 8m long. GVW of this trailer is 3500kg. Thought out construction let us easy to disconnect a rear boards so fast. Additionally mounted on clamps allows to easy adjustable of carrying boat. Through of that, even a transport of very big boat/ yachts is very comfortable.

Standard equipment

Total width 257cm

Three Axle 3x 1350kg AL-KO or KNOTT - waterproof bearings in hubs

Wheels 165 R13C

Independent suspension, springed on torsion bar

Shaft V-Type

Overrun brake AL-KO or KNOTT

Frame: Construction steel with increased durability, welded

Construction: hot-dip galvanized

Belt winch

Automatic support wheel

Supporting legs 4pcs

Snubber block

Keel rollers 4pcs

All components are screwed on with clips - easy to adjust