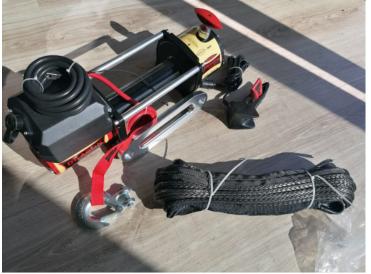

## DRAGON WINCH Electric winch DWM 13000LBS HD with syntethic rope

Product price: 476.00 €

## **Product description:**

Voltage:

12V/24V

Motor:

6,8 HP

Pulling rate:

13000 lb/ 5897 kg

Gear:

3 stage planetary

Reduction:

265:1

Brake:

dynamic

Length of the wire rope:

30 m

Overall size:

537 mm x 159 mm x 246 mm

Weight:

43 kg

Spacing of mounting screws:

254 mm x 114 mm

ROPE WINDING SPEED AND POWER CONSUMPTION ( THE FIRST ROPE LAYER ON THE DRUM) ROPE LOAD kg - 1814 3629

589

ROPE SPEED m/min 5,9 4,4 2,8 0,8 POWER CONSUMPTION 12V ampery 58 158 314