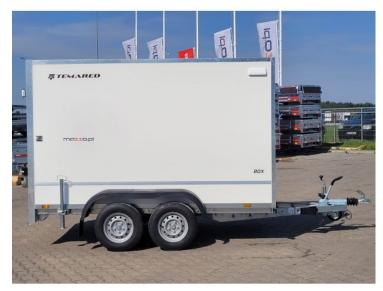

# TEMARED BOX 3015/2C Closed box trailer VAN GVW 2000kg

# **Product short description:**

Internal dimension (cm): 300 x 150 x 180

#### Standard features

Twin axles AL-KO or KNOTT 2x1000kg

Overrun device Coupler Tires 165R13C Waterproof plywood floor, laminated Double rear door, locked with key Jockey wheel Steel fenders Galvanized frame