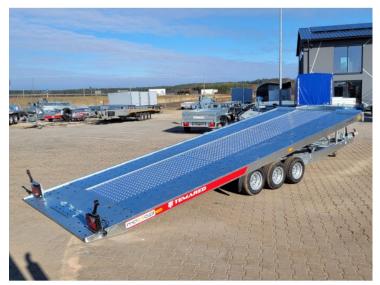

# TEMARED CARKEEPER 5820/3 filled out with alu Three axle Car Transporter GVW 3,5t

# **Product short description:**

Internal dimension (cm): 580 x 207

Capacity: 2510 kg

DMC Min: **2700 kg** 

DMC Max: **3500 kg** 

Loading area: perforated steel plates, anti-slip, with oval holes LOHR type, galvanized

Anti-corrosion protection: hot dip galvanized

SPARE WHEEL AND BRACKET ARE AVAILABLE AT EXTRA COST