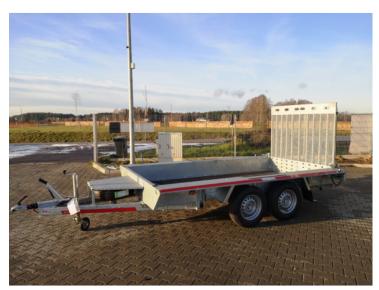

# BUILDER 3 3516 TEMARED a two-axle trailer for transporting construction equipment GVW 2700 kg

# **Product description:**

A series of trailers intended for the transport of construction machines and very heavy materials. Stable chassis combined with a durable welded structure -

guarantees many years of durability of BUILDER TEMA trailers. Solid handles for securing the load ensure the safety of transported goods. Car trailers for the transport of BUILDER mini-excavators are available with sides or railings. The ramps can be lifted upwards or hidden under the floor.

## **Standard equipment**

two braked axles AL-KO or KNOTT

185 R14C wheels

V-type drawbar

Suspension: independent, suspension on a torsion shaft

Overrun brake

Support wheel

Support frame: welded structure

Transport surface: floor made of anti-slip waterproof plywood

Loading ramps: full ramp or single ramps

Bucket support 6 fixing points